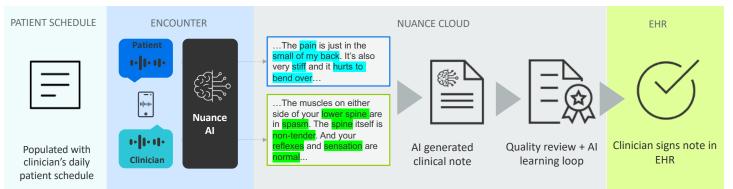

#### How does DAX work?

During an encounter, conversations between clinicians and patients are securely recorded. Deep-learning-based Al automatically and securely converts these encounter conversations into clinical notes tailored to each specialty that adhere to established documentation standards.

A draft note is generated from the conversation and goes through a quality review process to ensure accuracy and completeness. The final, quality-reviewed note is placed in the electronic health record (EHR) for review and signature. This process creates an AI learning loop, so DAX gets smarter.