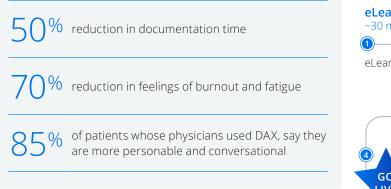

d converts it into medical documentation automatically at the point of care—with no dictating or typing. You just talk naturally, and DAX does the rest.

#### How does DAX work?

During an encounter, conversations between clinicians and patients are securely recorded. Deep-learning-based Al automatically and securely converts these encounter conversations into clinical notes tailored to each specialty that adhere to established documentation standards.

A draft note is generated from the conversation and goes through a quality review process to ensure accuracy and completeness. The final, quality-reviewed note is placed in the electronic health record (EHR) for review and signature. This process creates an AI learning loop, so DAX gets smarter.

### DAX workflow



## **Benefits of DAX**



## **DAX Onboarding**



implemented

#### Learn More

For more information visit nuance.com/daxclinicianhub