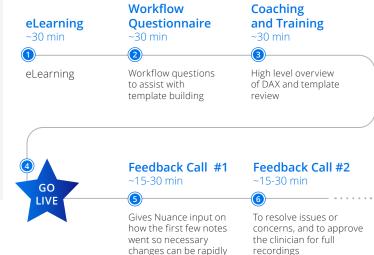

l documentation automatically at the point of care—with no dictating or typing. You just talk naturally, and DAX does the rest.

#### How does DAX work?

During an encounter, conversations between clinicians and patients are securely recorded. Deep-learning-based Al automatically and securely converts these encounter conversations into clinical notes tailored to each specialty that adhere to established documentation standards.

A draft note is generated from the conversation and goes through a quality review process to ensure accuracy and completeness. The final, quality-reviewed note is placed in the electronic health record (EHR) for review and signature. This process creates an AI learning loop, so DAX gets smarter.

### DAX workflow



## **Benefits of DAX**



## **DAX Onboarding**



implemented

#### Learn More

For more information visit nuance.com/daxclinicianhub