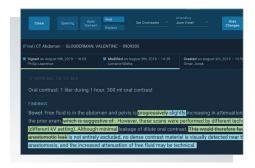

and 90 days

priors and relevant

Automatic delivery of recommendations to the EHR and other systems.

⚠ Gender Mismatch

Actionable Finding: Indeterminate solid pulmonary nodule

**Smart Assist** 

Real-time checklist

to ensure quality

and consistency.

Clinical Guidance: Pulmonary Nodule

System Suggests Follow-up

Translucent floating window with key information keeps eyes on the images

# A non-calcified 6 mm solid nodule in the (series 2, image 90) is

Integrated Al workflow through the Nuance Al

Real-time decision support based on report context.