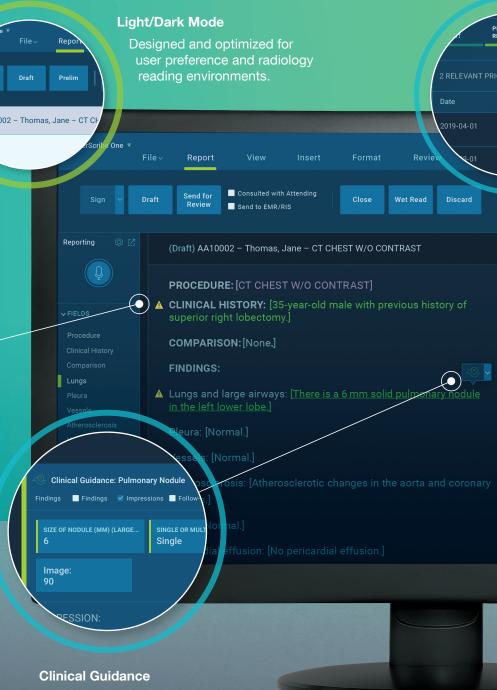

#### **Ambient Mode and Virtual Assistant**

Automatically turn free-form dictation into organized, structured reports and harness the power of voice-enabled workflow control and information retrieval.

ft) AA10002 - Thomas, Ja PROCEDURE: [CT CHEST W/O ▲ CLINICAL HISTORY: [35-year-Gender Mismatch t lobectomy. COMPARISON: [None.] FINDINGS:

#### **Quality Check**

Detect and flag report inconsistencies and errors.

**Relevant Priors** 

Dynamic display of

clinical content.

PRIOR
REPORTS (4) TEMPLATES MACROS

•

EVANT PRIOR REPORT(S)

and 90 days

priors and relevant

Automatic delivery of recommendations to the EHR and other systems.

⚠ Gender Mismatch

Actionable Finding: Indeterminate solid pulmonary nodule

**Smart Assist** 

Real-time checklist

to ensure quality

and consistency.

Clinical Guidance: Pulmonary Nodule

System Suggests Follow-up

Translucent floating window with key information keeps eyes on the images

# A non-calcified 6 mm solid nodule in the (series 2, image 90) is

Integrated Al workflow through the Nuance Al

Real-time decision support based on report context.