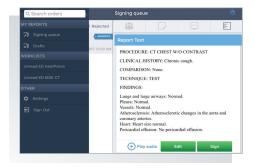

#### **Ambient Mode and Virtual Assistant**

Automatically turn free-form dictation into organized, structured reports and harness the power of voice-enabled workflow control and information retrieval.

ft) AA10002 - Thomas, Ja PROCEDURE: [CT CHEST W/O ▲ CLINICAL HISTORY: [35-year-Gender Mismatch t lobectomy. COMPARISON: [None.] FINDINGS: