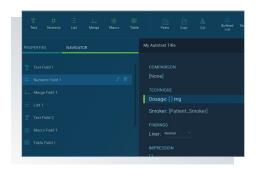

#### **Enhanced AutoTexts**

Improved template editor with a consolidated view makes it easier to create, manage, and use feature-rich AutoTexts.

#### **Quality Check**

Detect and flag report inconsistencies and errors.

**Relevant Priors** 

Dynamic display of

clinical content.

PRIOR
REPORTS (4) TEMPLATES MACROS

•

EVANT PRIOR REPORT(S)