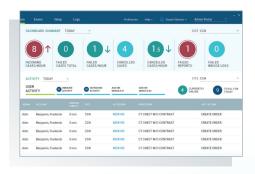

#### **Admin Workspace**

Real-time access to system monitoring through dynamic dashboards.