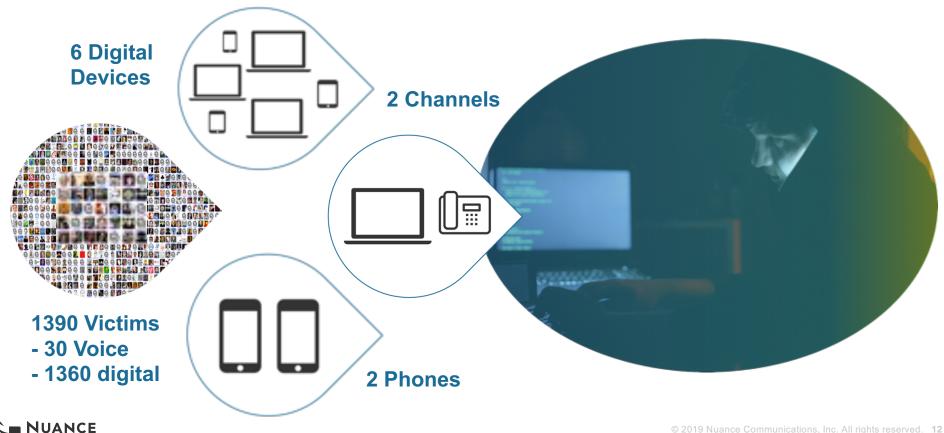

..since November the bank has used Al-enabled Voice Biometric technology...Al advancements use unique body measurements to identify customers and grant them access..."

## Live Demo of the Kennebunk Savings **Bank Customer and Agent Experience**



# Deutsche Telekom



"Deutsche Telekom decided to use the Nuance Voice Biometrics to make it easier on the customers to identify themselves in our speech dialect systems."



# Telekom Telekom

**500K** 

Voice biometric logins

**75%** 

Customers say voice is more convenient

1st

German company with VB to deploy

"At Telekom my voice is my password!"





**SPRACH ID** 



# VOICE ID ON GROW BY ANZ





## Biometrics allows your organization to know who is interacting with you







## Phone channel enables fraud in digital channels – 98%



### **Most Trusted Solution Globally**



500

400m

**5B** 

\$2B

enterprises

voiceprints

annual transactions

annual fraud savings

**Contact Center Authentication** 

Contact Center Fraud Prevention

Digital
Authentication
& Fraud
Prevention

















**©**Eastern Bank